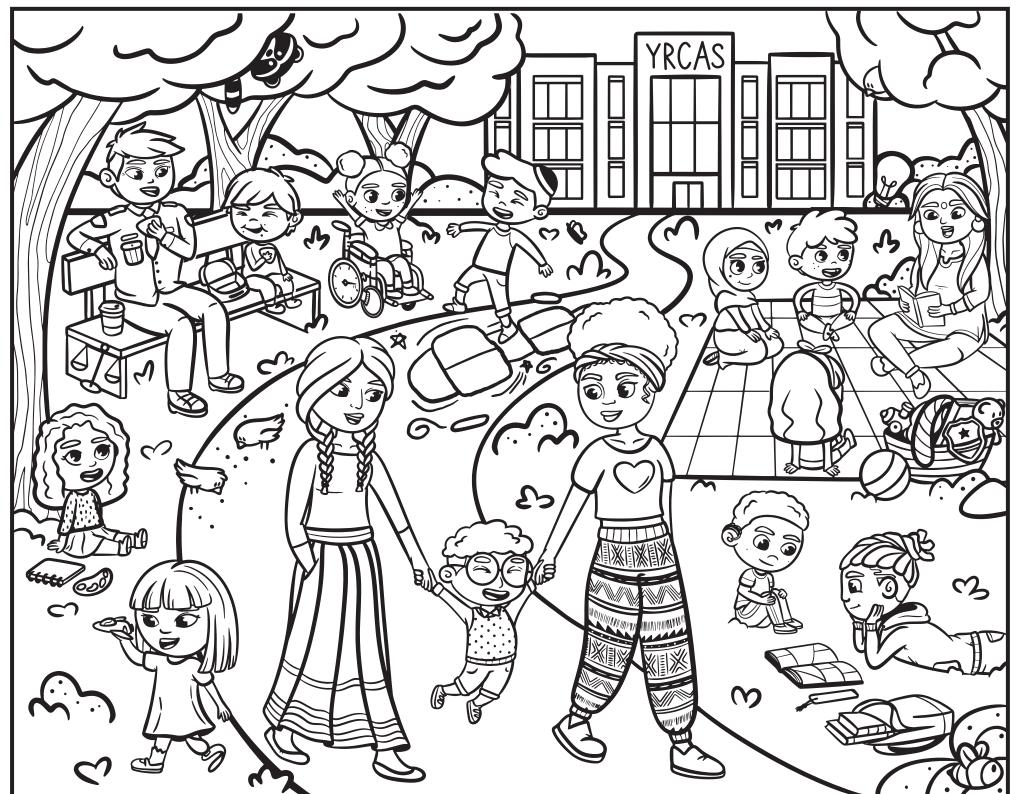

## **Hidden Objects**

These objects represent our values. Can you find all of the objects hidden in the picture above?

Badge of Accountability

Bee of Collaboration

Heart of Compassion

Scales of Equity

Bulb of Innovation

Stopwatch of Proactivity